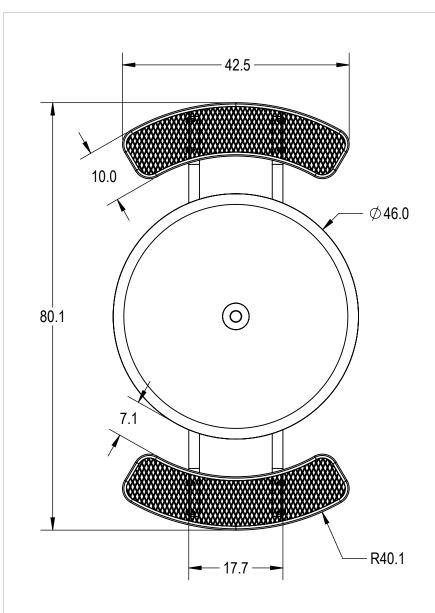

## AAdvantage Panels & Fence, Inc.

TITLE:

2-Seat HCA Round Steel Top Table **Expanded Metal Version** 

| SIZE         | DWG. NO.       |          | REV |  |
|--------------|----------------|----------|-----|--|
| A            | <b>A</b> ????? |          |     |  |
| WEIGHT: SHEE |                | T 2 OF 3 |     |  |