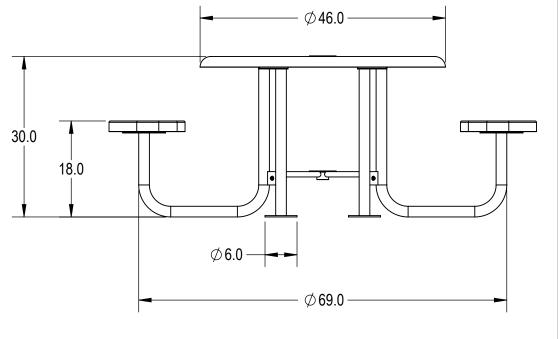

## AAdvantage Panels & Fence, Inc.

TITLE:

2-Seat HCA Round Steel Top Table **Expanded Metal Version** 

| SIZE         | DWG. NO.       |          | REV |  |
|--------------|----------------|----------|-----|--|
| A            | <b>A</b> ????? |          |     |  |
| WEIGHT: SHEE |                | T 2 OF 3 |     |  |