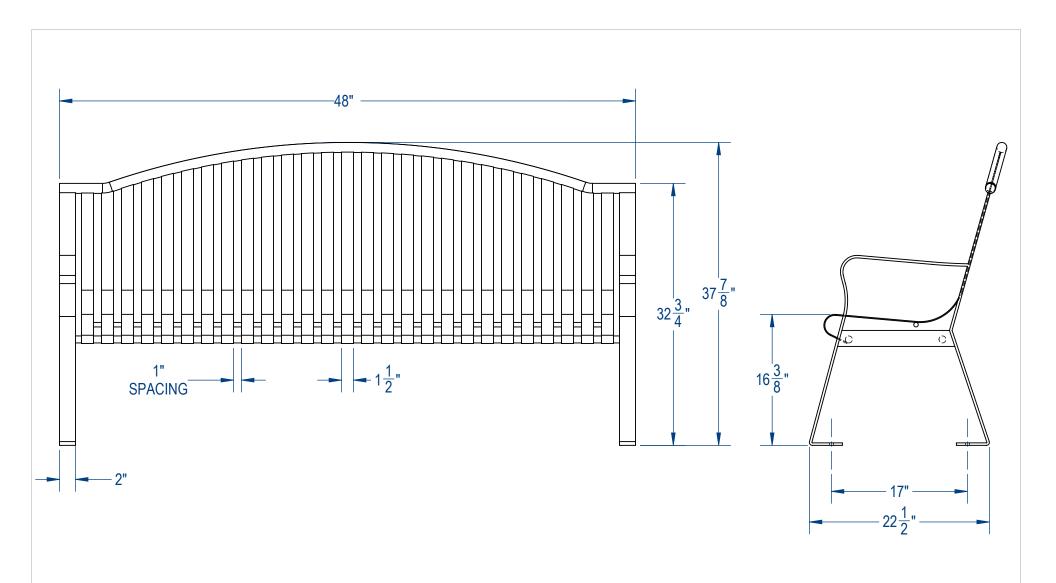

## AAdvantage Panels & Fence, Inc.

TITLE:

Strap Park Bench
Arch Top Version

SIZE DWG. NO.

**A** SPB-003

WEIGHT: SHEET 3 OF 3

REV

4 3 2