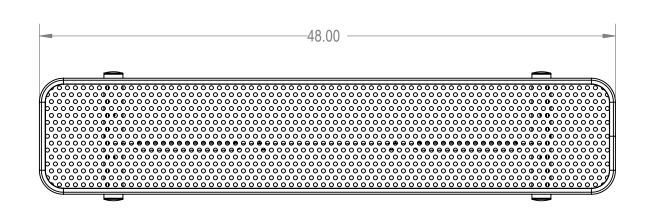

## AAdvantage Panels & Fence, Inc.

TITLE:

4Ft Players Bench without Back Portable - Perforated Metal

SIZE DWG. NO. REV **A** BPY04-B-33-000

> WEIGHT: SHEET 3 OF 3

3