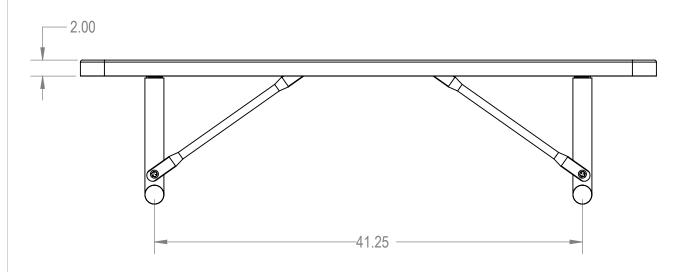

## AAdvantage Panels & Fence, Inc.

TITLE:

4Ft Players Bench without Back Portable - Perforated Metal

SIZE DWG. NO. REV **A** BPY04-B-33-000

> WEIGHT: SHEET 3 OF 3

3