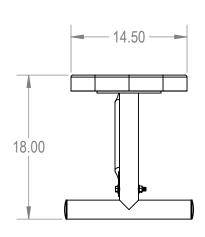

## AAdvantage Panels & Fence, Inc.

TITLE:

4Ft Players Bench without Back Portable - Perforated Metal

SIZE DWG. NO. REV **A** BPY04-B-33-000

> WEIGHT: SHEET 3 OF 3

3