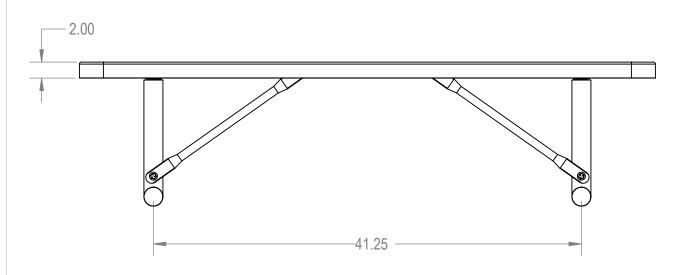

TITLE:

4ft Players Bench without Back Portable - Expanded Metal

SIZE DWG. NO. REV **A** BPY04-A-33-000

WEIGHT: SHEET 2 OF 3

4 3