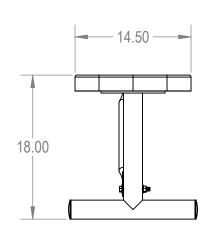

TITLE:

4ft Players Bench without Back Portable - Expanded Metal

SIZE DWG. NO. REV **A** BPY04-A-33-000

WEIGHT: SHEET 2 OF 3

4 3