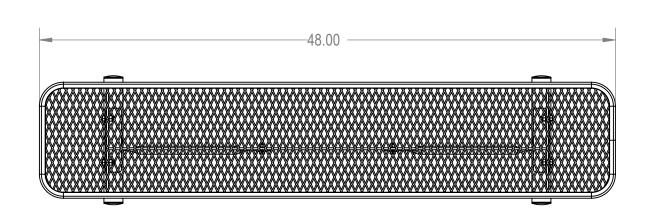

TITLE:

4ft Players Bench without Back Portable - Expanded Metal

SIZE DWG. NO. REV **A** BPY04-A-33-000

WEIGHT: SHEET 2 OF 3

4 3