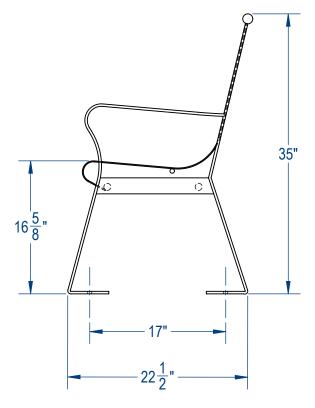

## AAdvantage Panels & Fence, Inc.

TITLE:

Strap Park Bench Flat Top Back Version

SIZE DWG. NO. REV A SPB-002

SHEET 2 OF 3 WEIGHT:

3