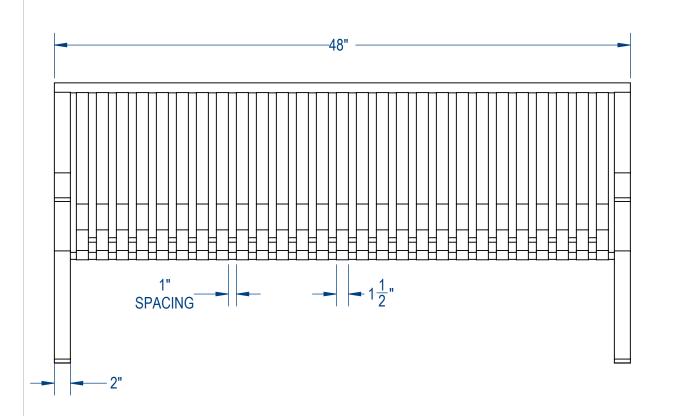

## AAdvantage Panels & Fence, Inc.

TITLE:

Strap Park Bench Flat Top Back Version

SIZE DWG. NO. REV A SPB-002

SHEET 2 OF 3 WEIGHT:

3