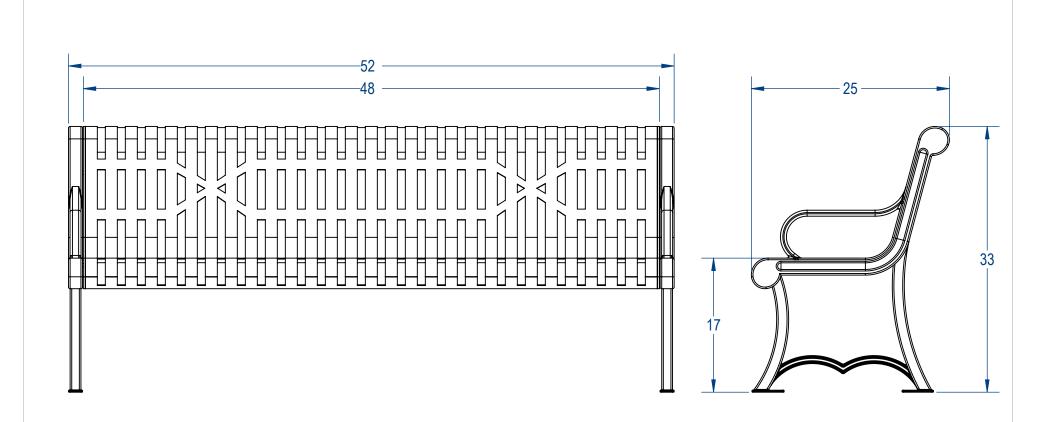

TITLE:

Austin Style Bench Slatted Steell Version

| SIZE | DWG. |         | REV  |          |
|------|------|---------|------|----------|
|      |      | WFIGHT: | SHEE | T 4 OF 5 |

3