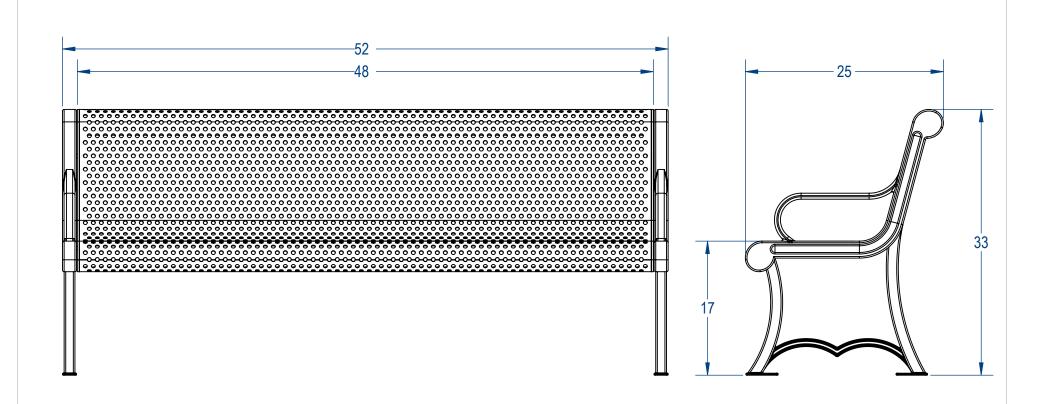

## AAdvantage Panels & Fence, Inc.

TITLE:

Austin Style Bench **Punched Steel Version** 

SIZE DWG. NO. REV **VSB-003** SHEET 3 OF 5 WEIGHT:

3