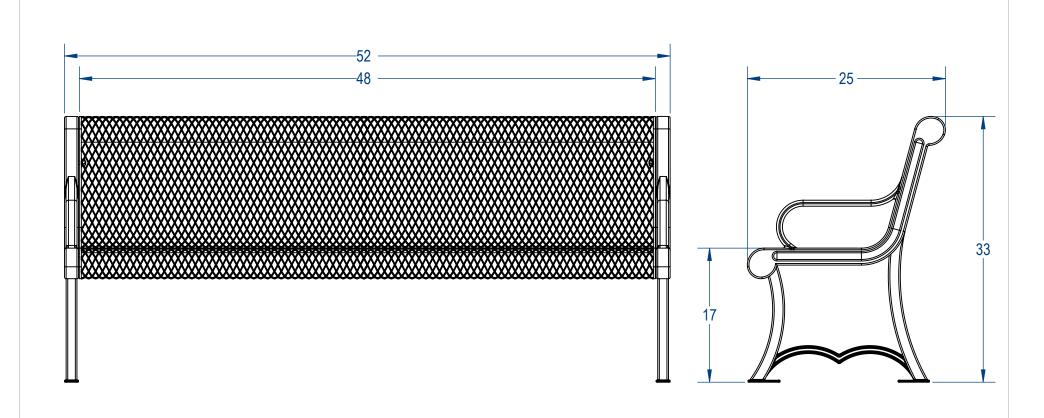

## AAdvantage Panels & Fence, Inc.

TITLE:

Austin Style Bench **Expanded Metal Version** 

| SIZE | DWG. NO. |      | REV      |
|------|----------|------|----------|
| Α    |          |      |          |
|      | WEIGHT:  | SHEE | T 2 OF 5 |