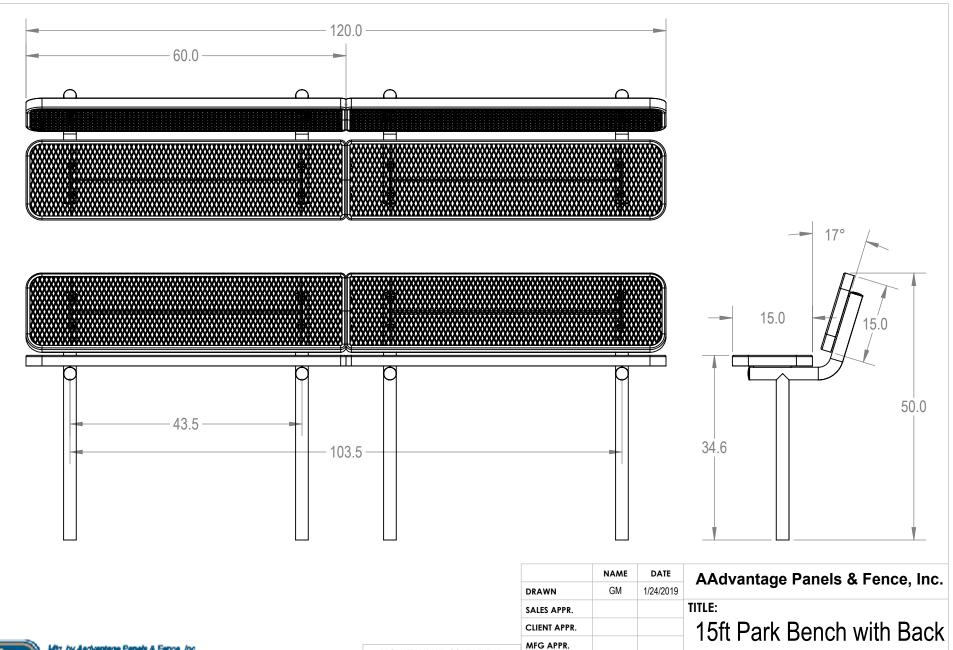

|              | NAME | DATE      |   |
|--------------|------|-----------|---|
| DRAWN        | GM   | 1/24/2019 |   |
| SALES APPR.  |      |           |   |
| CLIENT APPR. |      |           |   |
| MFG APPR.    |      |           |   |
| Q.A.         |      |           |   |
| Design By -  |      |           | - |