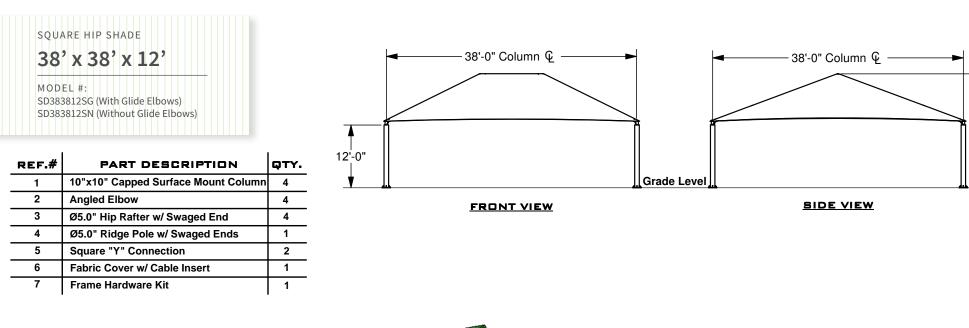

1050 Columbia Drive Carrollton, Georgia 1.888.829.8997 | 770.834.2764 (f) These drawings are for reference only and should not be used as construction details. Materials, fasteners, and foundations are subject to change if professionally sealed engineering drawings are required. Designed for 93 MPH Basic Wind Speed.