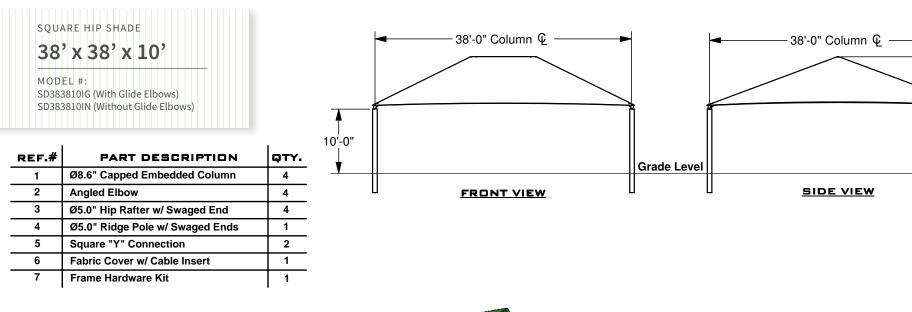

1050 Columbia Drive Carrollton, Georgia 1.888.829.8997 | 770.834.2764 (f) These drawings are for reference only and should not be used as construction details. Materials, fasteners, and foundations are subject to change if professionally sealed engineering drawings are required. Designed for 93 MPH Basic Wind Speed.