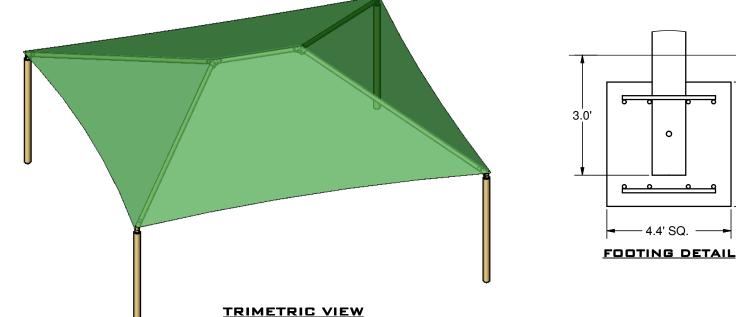

TRIMETRIC VIEW

1050 Columbia Drive Carrollton, Georgia 1.888.829.8997 | 770.834.2764 (f) These drawings are for reference only and should not be used as construction details. Materials, fasteners, and foundations are subject to change if professionally sealed engineering drawings are required. Designed for 93 MPH Basic Wind Speed.

3.0'

REINF.

(5)#5 EW Top And Bottom

\*Footing design based on 1500 PSF soil bearing pressure.

0

1050 Columbia Drive Carrollton, Georgia 1.888.829.8997 | 770.834.2764 (f)

These drawings are for reference only and should not be used as construction details. Materials, fasteners, and foundations are subject to change if professionally sealed engineering drawings are required. Designed for 93 MPH Basic Wind Speed.