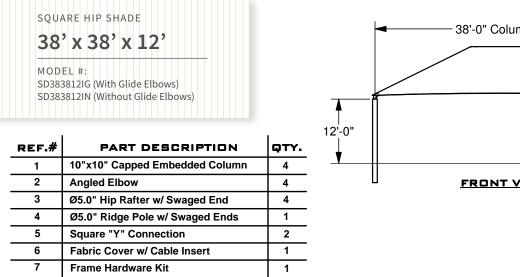

1050 Columbia Drive Carrollton, Georgia 1.888.829.8997 | 770.834.2764 (f) These drawings are for reference only and should not be used as construction details. Materials, fasteners, and foundations are subject to change if professionally sealed engineering drawings are required. Designed for 93 MPH Basic Wind Speed.