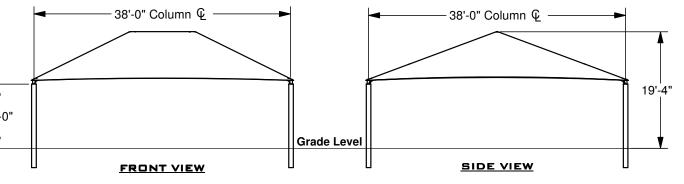

17'-4"

17'-4"

These drawings are for reference only and should not be used as construction details. Materials, fasteners, and foundations are subject to change if professionally sealed engineering drawings are required. Designed for 93 MPH Basic Wind Speed.

19'-4"

1050 Columbia Drive Carrollton, Georgia 1.888.829.8997 | 770.834.2764 (f)

TRIMETRIC VIEW

1050 Columbia Drive Carrollton, Georgia 1.888.829.8997 | 770.834.2764 (f) These drawings are for reference only and should not be used as construction details. Materials, fasteners, and foundations are subject to change if professionally sealed engineering drawings are required. Designed for 93 MPH Basic Wind Speed.