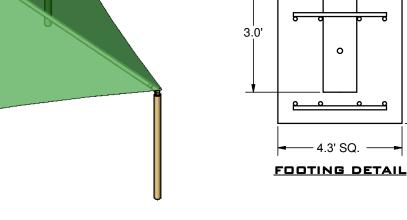

6"

3.0'

REINF.

(6)#5 EW Top And Bottom

\*Footing design based on 1500 PSF soil bearing pressure.

1050 Columbia Drive Carrollton, Georgia 1.888.829.8997 | 770.834.2764 (f)

These drawings are for reference only and should not be used as construction details. Materials, fasteners, and foundations are subject to change if professionally sealed engineering drawings are required. Designed for 93 MPH Basic Wind Speed.