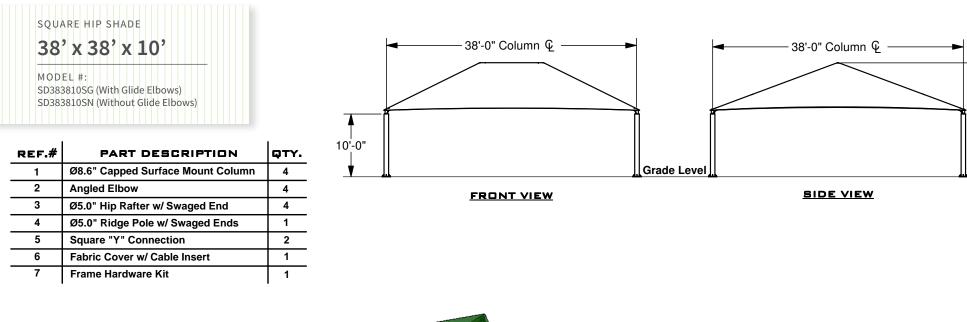

1050 Columbia Drive Carrollton, Georgia 1.888.829.8997 | 770.834.2764 (f) These drawings are for reference only and should not be used as construction details. Materials, fasteners, and foundations are subject to change if professionally sealed engineering drawings are required. Designed for 93 MPH Basic Wind Speed.