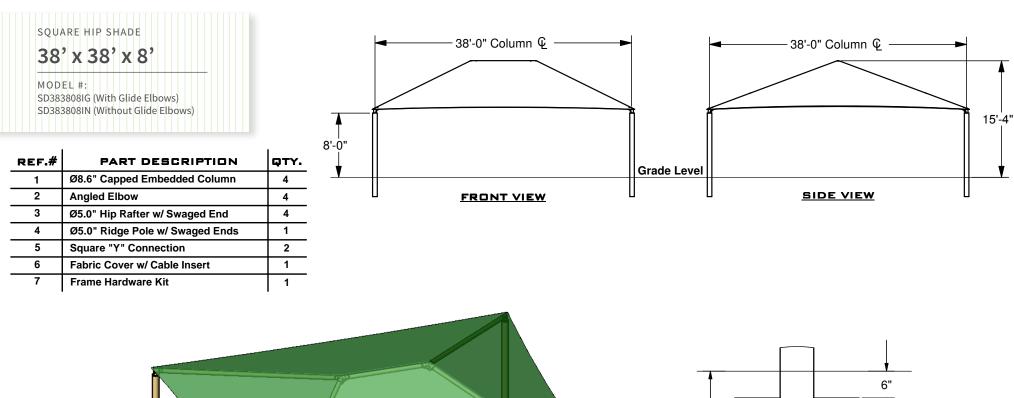

1050 Columbia Drive Carrollton, Georgia 1.888.829.8997 | 770.834.2764 (f) These drawings are for reference only and should not be used as construction details. Materials, fasteners, and foundations are subject to change if professionally sealed engineering drawings are required. Designed for 93 MPH Basic Wind Speed.