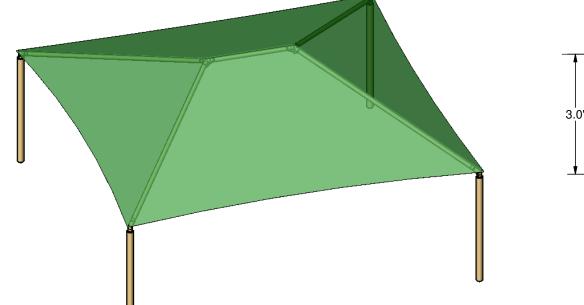

TRIMETRIC VIEW

1050 Columbia Drive Carrollton, Georgia 1.888.829.8997 | 770.834.2764 (f) These drawings are for reference only and should not be used as construction details. Materials, fasteners, and foundations are subject to change if professionally sealed engineering drawings are required. Designed for 93 MPH Basic Wind Speed.

3.0'

REINF.

(5)#5 EW Top And Bottom

\*Footing design based on 1500 PSF soil bearing pressure.

0

1050 Columbia Drive Carrollton, Georgia 1.888.829.8997 | 770.834.2764 (f)

These drawings are for reference only and should not be used as construction details. Materials, fasteners, and foundations are subject to change if professionally sealed engineering drawings are required. Designed for 93 MPH Basic Wind Speed.