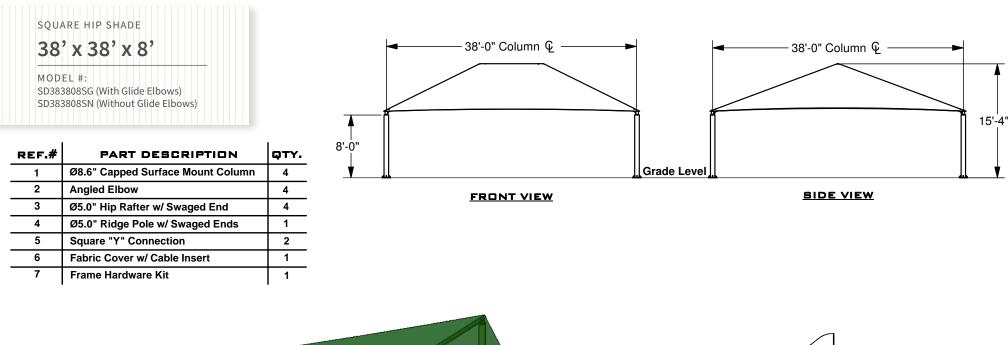

1050 Columbia Drive Carrollton, Georgia 1.888.829.8997 | 770.834.2764 (f) These drawings are for reference only and should not be used as construction details. Materials, fasteners, and foundations are subject to change if professionally sealed engineering drawings are required. Designed for 93 MPH Basic Wind Speed.