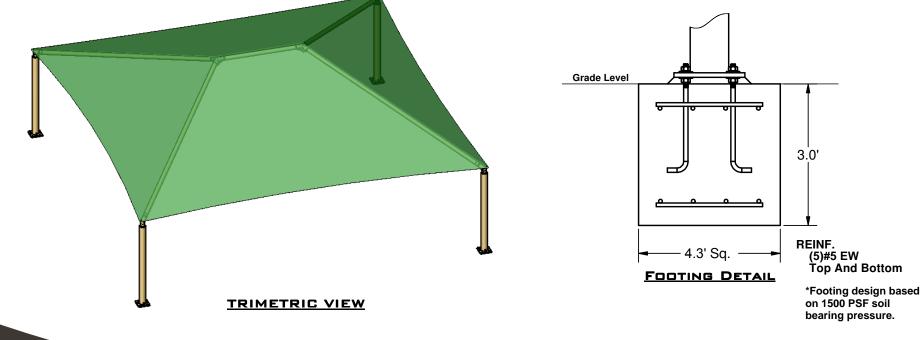

TRIMETRIC VIEW

1050 Columbia Drive Carrollton, Georgia 1.888.829.8997 | 770.834.2764 (f) These drawings are for reference only and should not be used as construction details. Materials, fasteners, and foundations are subject to change if professionally sealed engineering drawings are required. Designed for 93 MPH Basic Wind Speed.

3.0'

REINF.

(5)#5 EW Top And Bottom

\*Footing design based on 1500 PSF soil bearing pressure.

0

1050 Columbia Drive Carrollton, Georgia 1.888.829.8997 | 770.834.2764 (f)

These drawings are for reference only and should not be used as construction details. Materials, fasteners, and foundations are subject to change if professionally sealed engineering drawings are required. Designed for 93 MPH Basic Wind Speed.