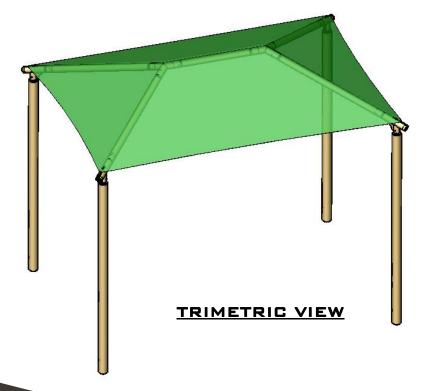

### 10' x 12' x 8'

MODEL #: RD101208SG (With Glide Elbows) RD101208SN (Without Glide Elbows)

| REF.# | PART DESCRIPTION                  | QTY. |
|-------|-----------------------------------|------|
| 1     | Ø3.5" Capped Surface Mount Column | 4    |
| 2     | Angled Elbow                      | 4    |
| 3     | Ø2.5" Hip Rafter w/ Swaged End    | 4    |
| 4     | Ø2.5" Ridge Pole w/ Swaged Ends   | 1    |
| 5     | Rectangle "Y" Connection          | 2    |
| 6     | Fabric Cover w/ Cable Insert      | 1    |
| 7     | Frame Hardware Kit                | 1    |

# 10' x 12' x 8'

MODEL #: RD101208IG (With Glide Elbows) RD101208IN (Without Glide Elbows)

| REF.# | PART DESCRIPTION                | QTY. |
|-------|---------------------------------|------|
| 1     | Ø3.5" Capped Embedded Column    | 4    |
| 2     | Angled Elbow                    | 4    |
| 3     | Ø2.5" Hip Rafter w/ Swaged End  | 4    |
| 4     | Ø2.5" Ridge Pole w/ Swaged Ends | 1    |
| 5     | Rectangle "Y" Connection        | 2    |
| 6     | Fabric Cover w/ Cable Insert    | 1    |
| 7     | Frame Hardware Kit              | 1    |

# 10' x 12' x 10'

MODEL #: RD101210SG (With Glide Elbows) RD101210SN (Without Glide Elbows)

| REF.# | PART DESCRIPTION                  | QTY. |
|-------|-----------------------------------|------|
| 1     | Ø5.0" Capped Surface Mount Column | 4    |
| 2     | Angled Elbow                      | 4    |
| 3     | Ø2.5" Hip Rafter w/ Swaged End    | 4    |
| 4     | Ø2.5" Ridge Pole w/ Swaged Ends   | 1    |
| 5     | Rectangle "Y" Connection          | 2    |
| 6     | Fabric Cover w/ Cable Insert      | 1    |
| 7     | Frame Hardware Kit                | 1    |

### 10' x 12' x 12'

MODEL #: RD101212SG (With Glide Elbows) RD101212SN (Without Glide Elbows)

| REF.# | PART DESCRIPTION                  | QTY. |
|-------|-----------------------------------|------|
| 1     | Ø5.0" Capped Surface Mount Column | 4    |
| 2     | Angled Elbow                      | 4    |
| 3     | Ø2.5" Hip Rafter w/ Swaged End    | 4    |
| 4     | Ø2.5" Ridge Pole w/ Swaged Ends   | 1    |
| 5     | Rectangle "Y" Connection          | 2    |
| 6     | Fabric Cover w/ Cable Insert      | 1    |
| 7     | Frame Hardware Kit                | 1    |

### 10' x 12' x 12'

MODEL #: RD101212IG (With Glide Elbows) RD101212IN (Without Glide Elbows)

| REF.# | PART DESCRIPTION                | QTY. |
|-------|---------------------------------|------|
| 1     | Ø5.0" Capped Embedded Column    | 4    |
| 2     | Angled Elbow                    | 4    |
| 3     | Ø2.5" Hip Rafter w/ Swaged End  | 4    |
| 4     | Ø2.5" Ridge Pole w/ Swaged Ends | 1    |
| 5     | Rectangle "Y" Connection        | 2    |
| 6     | Fabric Cover w/ Cable Insert    | 1    |
| 7     | Frame Hardware Kit              | 1    |