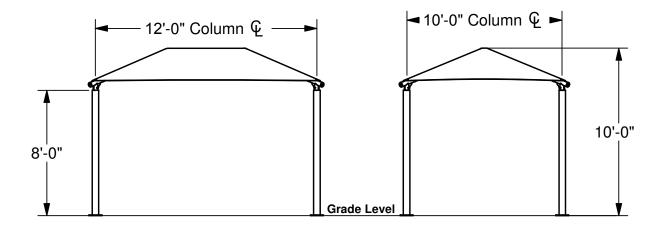

### 10' x 12' x 8'

MODEL #: RD101208SG (With Glide Elbows) RD101208SN (Without Glide Elbows)

| REF.# | PART DESCRIPTION                  | QTY. |
|-------|-----------------------------------|------|
| 1     | Ø3.5" Capped Surface Mount Column | 4    |
| 2     | Angled Elbow                      | 4    |
| 3     | Ø2.5" Hip Rafter w/ Swaged End    | 4    |
| 4     | Ø2.5" Ridge Pole w/ Swaged Ends   | 1    |
| 5     | Rectangle "Y" Connection          | 2    |
| 6     | Fabric Cover w/ Cable Insert      | 1    |
| 7     | Frame Hardware Kit                | 1    |

SUPERIOR RECREATIONAL PRODUCTS

These drawings are for reference only and should not be used as construction details. Materials, fasteners, and foundations are subject to change if professionally sealed engineering drawings are required. Designed for 93 MPH Basic Wind Speed.