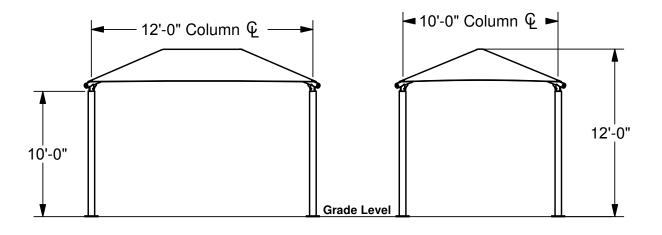

# 10' x 12' x 10'

MODEL #: RD101210IG (With Glide Elbows) RD101210IN (Without Glide Elbows)

| REF.# | PART DESCRIPTION                | QTY. |
|-------|---------------------------------|------|
| 1     | Ø5.0" Capped Embedded Column    | 4    |
| 2     | Angled Elbow                    | 4    |
| 3     | Ø2.5" Hip Rafter w/ Swaged End  | 4    |
| 4     | Ø2.5" Ridge Pole w/ Swaged Ends | 1    |
| 5     | Rectangle "Y" Connection        | 2    |
| 6     | Fabric Cover w/ Cable Insert    | 1    |
| 7     | Frame Hardware Kit              | 1    |

### 10' x 12' x 12'

MODEL #: RD101212SG (With Glide Elbows) RD101212SN (Without Glide Elbows)

| REF.# | PART DESCRIPTION                  | QTY. |
|-------|-----------------------------------|------|
| 1     | Ø5.0" Capped Surface Mount Column | 4    |
| 2     | Angled Elbow                      | 4    |
| 3     | Ø2.5" Hip Rafter w/ Swaged End    | 4    |
| 4     | Ø2.5" Ridge Pole w/ Swaged Ends   | 1    |
| 5     | Rectangle "Y" Connection          | 2    |
| 6     | Fabric Cover w/ Cable Insert      | 1    |
| 7     | Frame Hardware Kit                | 1    |

### 10' x 12' x 12'

MODEL #: RD101212IG (With Glide Elbows) RD101212IN (Without Glide Elbows)

| REF.# | PART DESCRIPTION                | QTY. |
|-------|---------------------------------|------|
| 1     | Ø5.0" Capped Embedded Column    | 4    |
| 2     | Angled Elbow                    | 4    |
| 3     | Ø2.5" Hip Rafter w/ Swaged End  | 4    |
| 4     | Ø2.5" Ridge Pole w/ Swaged Ends | 1    |
| 5     | Rectangle "Y" Connection        | 2    |
| 6     | Fabric Cover w/ Cable Insert    | 1    |
| 7     | Frame Hardware Kit              | 1    |