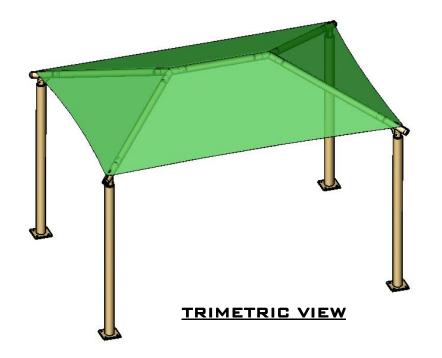

### 10' x 12' x 8'

MODEL #: RD101208SG (With Glide Elbows) RD101208SN (Without Glide Elbows)

| REF.# | PART DESCRIPTION                  | QTY. |
|-------|-----------------------------------|------|
| 1     | Ø3.5" Capped Surface Mount Column | 4    |
| 2     | Angled Elbow                      | 4    |
| 3     | Ø2.5" Hip Rafter w/ Swaged End    | 4    |
| 4     | Ø2.5" Ridge Pole w/ Swaged Ends   | 1    |
| 5     | Rectangle "Y" Connection          | 2    |
| 6     | Fabric Cover w/ Cable Insert      | 1    |
| 7     | Frame Hardware Kit                | 1    |

# 10' x 12' x 8'

MODEL #: RD101208IG (With Glide Elbows) RD101208IN (Without Glide Elbows)

| REF.# | PART DESCRIPTION                | QTY. |
|-------|---------------------------------|------|
| 1     | Ø3.5" Capped Embedded Column    | 4    |
| 2     | Angled Elbow                    | 4    |
| 3     | Ø2.5" Hip Rafter w/ Swaged End  | 4    |
| 4     | Ø2.5" Ridge Pole w/ Swaged Ends | 1    |
| 5     | Rectangle "Y" Connection        | 2    |
| 6     | Fabric Cover w/ Cable Insert    | 1    |
| 7     | Frame Hardware Kit              | 1    |

# 10' x 12' x 10'

MODEL #: RD101210SG (With Glide Elbows) RD101210SN (Without Glide Elbows)

| REF.# | PART DESCRIPTION                  | QTY. |
|-------|-----------------------------------|------|
| 1     | Ø5.0" Capped Surface Mount Column | 4    |
| 2     | Angled Elbow                      | 4    |
| 3     | Ø2.5" Hip Rafter w/ Swaged End    | 4    |
| 4     | Ø2.5" Ridge Pole w/ Swaged Ends   | 1    |
| 5     | Rectangle "Y" Connection          | 2    |
| 6     | Fabric Cover w/ Cable Insert      | 1    |
| 7     | Frame Hardware Kit                | 1    |

# 10' x 12' x 10'

MODEL #: RD101210IG (With Glide Elbows) RD101210IN (Without Glide Elbows)

| REF.# | PART DESCRIPTION                | QTY. |
|-------|---------------------------------|------|
| 1     | Ø5.0" Capped Embedded Column    | 4    |
| 2     | Angled Elbow                    | 4    |
| 3     | Ø2.5" Hip Rafter w/ Swaged End  | 4    |
| 4     | Ø2.5" Ridge Pole w/ Swaged Ends | 1    |
| 5     | Rectangle "Y" Connection        | 2    |
| 6     | Fabric Cover w/ Cable Insert    | 1    |
| 7     | Frame Hardware Kit              | 1    |

### 10' x 12' x 12'

MODEL #: RD101212SG (With Glide Elbows) RD101212SN (Without Glide Elbows)

| REF.# | PART DESCRIPTION                  | QTY. |
|-------|-----------------------------------|------|
| 1     | Ø5.0" Capped Surface Mount Column | 4    |
| 2     | Angled Elbow                      | 4    |
| 3     | Ø2.5" Hip Rafter w/ Swaged End    | 4    |
| 4     | Ø2.5" Ridge Pole w/ Swaged Ends   | 1    |
| 5     | Rectangle "Y" Connection          | 2    |
| 6     | Fabric Cover w/ Cable Insert      | 1    |
| 7     | Frame Hardware Kit                | 1    |

### 10' x 12' x 12'

MODEL #: RD101212IG (With Glide Elbows) RD101212IN (Without Glide Elbows)

| REF.# | PART DESCRIPTION                | QTY. |
|-------|---------------------------------|------|
| 1     | Ø5.0" Capped Embedded Column    | 4    |
| 2     | Angled Elbow                    | 4    |
| 3     | Ø2.5" Hip Rafter w/ Swaged End  | 4    |
| 4     | Ø2.5" Ridge Pole w/ Swaged Ends | 1    |
| 5     | Rectangle "Y" Connection        | 2    |
| 6     | Fabric Cover w/ Cable Insert    | 1    |
| 7     | Frame Hardware Kit              | 1    |