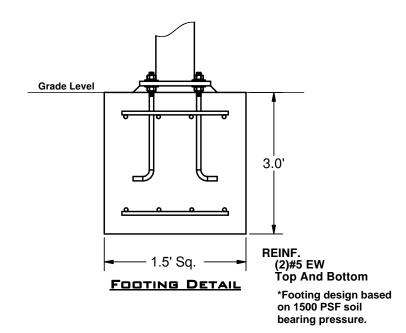

| 4    |
| 4     | Ø2.5" Ridge Pole w/ Swaged Ends | 1    |
| 5     | Rectangle "Y" Connection        | 2    |
| 6     | Fabric Cover w/ Cable Insert    | 1    |
| 7     | Frame Hardware Kit              | 1    |







### 10' x 12' x 12'

MODEL #: RD101212SG (With Glide Elbows) RD101212SN (Without Glide Elbows)

| REF.# | PART DESCRIPTION                  | QTY. |
|-------|-----------------------------------|------|
| 1     | Ø5.0" Capped Surface Mount Column | 4    |
| 2     | Angled Elbow                      | 4    |
| 3     | Ø2.5" Hip Rafter w/ Swaged End    | 4    |
| 4     | Ø2.5" Ridge Pole w/ Swaged Ends   | 1    |
| 5     | Rectangle "Y" Connection          | 2    |
| 6     | Fabric Cover w/ Cable Insert      | 1    |
| 7     | Frame Hardware Kit                | 1    |







SUPERIOR BECREATIONAL PRODUCTS

These drawings are for reference only and should not be used as construction details. Materials, fasteners, and foundations are subject to change if professionally sealed engineering drawings are required. Designed for 93 MPH Basic Wind Speed.

### 10' x 12' x 12'

MODEL #: RD101212IG (With Glide Elbows) RD101212IN (Without Glide Elbows)

| REF.# | PART DESCRIPTION                | QTY. |
|-------|---------------------------------|------|
| 1     | Ø5.0" Capped Embedded Column    | 4    |
| 2     | Angled Elbow                    | 4    |
| 3     | Ø2.5" Hip Rafter w/ Swaged End  | 4    |
| 4     | Ø2.5" Ridge Pole w/ Swaged Ends | 1    |
| 5     | Rectangle "Y" Connection        | 2    |
| 6     | Fabric Cover w/ Cable Insert    | 1    |
| 7     | Frame H