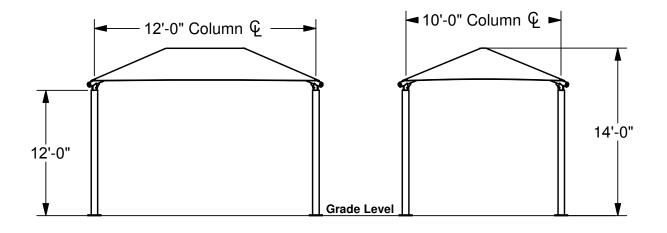

SUPERIOR RECREATIONAL PRODUCTS

These drawings are for reference only and should not be used as construction details. Materials, fasteners, and foundations are subject to change if professionally sealed engineering drawings are required. Designed for 93 MPH Basic Wind Speed.