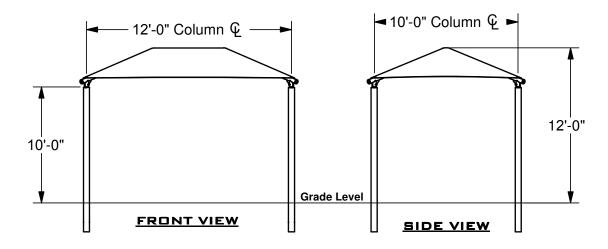

### 10' x 12' x 8'

MODEL #: RD101208SG (With Glide Elbows) RD101208SN (Without Glide Elbows)

| REF.# | PART DESCRIPTION                  | QTY. |
|-------|-----------------------------------|------|
| 1     | Ø3.5" Capped Surface Mount Column | 4    |
| 2     | Angled Elbow                      | 4    |
| 3     | Ø2.5" Hip Rafter w/ Swaged End    | 4    |
| 4     | Ø2.5" Ridge Pole w/ Swaged Ends   | 1    |
| 5     | Rectangle "Y" Connection          | 2    |
| 6     | Fabric Cover w/ Cable Insert      | 1    |
| 7     | Frame Hardware Kit                | 1    |

# 10' x 12' x 8'

MODEL #: RD101208IG (With Glide Elbows) RD101208IN (Without Glide Elbows)

| REF.# | PART DESCRIPTION                | QTY. |
|-------|---------------------------------|------|
| 1     | Ø3.5" Capped Embedded Column    | 4    |
| 2     | Angled Elbow                    | 4    |
| 3     | Ø2.5" Hip Rafter w/ Swaged End  | 4    |
| 4     | Ø2.5" Ridge Pole w/ Swaged Ends | 1    |
| 5     | Rectangle "Y" Connection        | 2    |
| 6     | Fabric Cover w/ Cable Insert    | 1    |
| 7     | Frame Hardware Kit              | 1    |

# 10' x 12' x 10'

MODEL #: RD101210SG (With Glide Elbows) RD101210SN (Without Glide Elbows)

| REF.# | PART DESCRIPTION                  | QTY. |
|-------|-----------------------------------|------|
| 1     | Ø5.0" Capped Surface Mount Column | 4    |
| 2     | Angled Elbow                      | 4    |
| 3     | Ø2.5" Hip Rafter w/ Swaged End    | 4    |
| 4     | Ø2.5" Ridge Pole w/ Swaged Ends   | 1    |
| 5     | Rectangle "Y" Connection          | 2    |
| 6     | Fabric Cover w/ Cable Insert      | 1    |
| 7     | Frame Hardware Kit                | 1    |

# 10' x 12' x 10'

MODEL #: RD101210IG (With Glide Elbows) RD101210IN (Without Glide Elbows)

| REF.# | PART DESCRIPTION                | QTY. |
|-------|---------------------------------|------|
| 1     | Ø5.0" Capped Embedded Column    | 4    |
| 2     | Angled Elbow                    | 4    |
| 3     | Ø2.5" Hip Rafter w/ Swaged End  | 4    |
| 4     | Ø2.5" Ridge Pole w/ Swaged Ends | 1    |
| 5     | Rectangle "Y" Connection        | 2    |
| 6     | Fabric Cover w/ Cable Insert    | 1    |
| 7     | Frame Hardware Kit              | 1    |

### 10' x 12' x 12'

MODEL #: RD101212SG (With Glide Elbows) RD101212SN (Without Glide Elbows)

| REF.# | PART DESCRIPTION                  | QTY. |
|-------|-----------------------------------|------|
| 1     | Ø5.0" Capped Surface Mount Column | 4    |
| 2     | Angled Elbow                      | 4    |
| 3     | Ø2.5" Hip Rafter w/ Swaged End    | 4    |
| 4     | Ø2.5" Ridge Pole w/ Swaged Ends   | 1    |
| 5     | Rectangle "Y" Connection          | 2    |
| 6     | Fabric Cover w/ Cable Insert      | 1    |
| 7     | Frame Hardware Kit                | 1    |

### 10' x 12' x 12'

MODEL #: RD101212IG (With Glide Elbows) RD101212IN (Without Glide Elbows)

| REF.# | PART DESCRIPTION                | QTY. |
|-------|---------------------------------|------|
| 1     | Ø5.0" Capped Embedded Column    | 4    |
| 2     | Angled Elbow                    | 4    |
| 3     | Ø2.5" Hip Rafter w/ Swaged End  | 4    |
| 4     | Ø2.5" Ridge Pole w/ Swaged Ends | 1    |
| 5     | Rectangle "Y" Connection        | 2    |
| 6     | Fabric Cover w/ Cable Insert    | 1    |
| 7     | Frame Hardware Kit              | 1    |