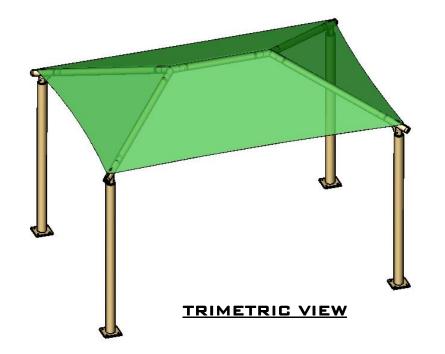

nd  | 4    |
| 4     | Ø2.5" Ridge Pole w/ Swaged Ends | 1    |
| 5     | Rectangle "Y" Connection        | 2    |
| 6     | Fabric Cover w/ Cable Insert    | 1    |
| 7     | Frame Hardware Kit              | 1    |







### 10' x 12' x 12'

MODEL #: RD101212SG (With Glide Elbows) RD101212SN (Without Glide Elbows)

| REF.# | PART DESCRIPTION                  | QTY. |
|-------|-----------------------------------|------|
| 1     | Ø5.0" Capped Surface Mount Column | 4    |
| 2     | Angled Elbow                      | 4    |
| 3     | Ø2.5" Hip Rafter w/ Swaged End    | 4    |
| 4     | Ø2.5" Ridge Pole w/ Swaged Ends   | 1    |
| 5     | Rectangle "Y" Connection          | 2    |
| 6     | Fabric Cover w/ Cable Insert      | 1    |
| 7     | Frame Hardware Kit                | 1    |







SUPERIOR BECREATIONAL PRODUCTS

These drawings are for reference only and should not be used as construction details. Materials, fasteners, and foundations are subject to change if professionally sealed engineering drawings are required. Designed for 93 MPH Basic Wind Speed.

### 10' x 12' x 12'

MODEL #: RD101212IG (With Glide Elbows) RD101212IN (Without Glide Elbows)

| REF.# | PART DESCRIPTION                | QTY. |
|-------|---------------------------------|------|
| 1     | Ø5.0" Capped Embedded Column    | 4    |
| 2     | Angled Elbow                    | 4    |
| 3     | Ø2.5" Hip Rafter w/ Swaged End  | 4    |
| 4     | Ø2.5" Ridge Pole w/ Swaged Ends | 1    |
| 5     | Rectangle "Y" Connection        | 2    |
| 6     | Fabric Cover w/ Cable Insert    | 1    |
| 7     | Frame