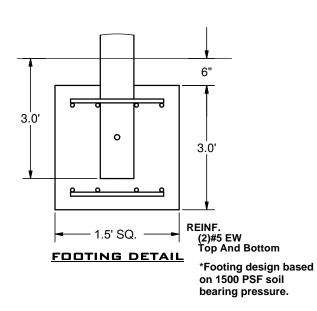

# 10' x 12' x 10'

MODEL #: RD101210SG (With Glide Elbows) RD101210SN (Without Glide Elbows)

| REF.# | PART DESCRIPTION                  | QTY. |
|-------|-----------------------------------|------|
| 1     | Ø5.0" Capped Surface Mount Column | 4    |
| 2     | Angled Elbow                      | 4    |
| 3     | Ø2.5" Hip Rafter w/ Swaged End    | 4    |
| 4     | Ø2.5" Ridge Pole w/ Swaged Ends   | 1    |
| 5     | Rectangle "Y" Connection          | 2    |
| 6     | Fabric Cover w/ Cable Insert      | 1    |
| 7     | Frame Hardware Kit                | 1    |

# 10' x 12' x 10'

MODEL #: RD101210IG (With Glide Elbows) RD101210IN (Without Glide Elbows)

| REF.# | PART DESCRIPTION                | QTY. |
|-------|---------------------------------|------|
| 1     | Ø5.0" Capped Embedded Column    | 4    |
| 2     | Angled Elbow                    | 4    |
| 3     | Ø2.5" Hip Rafter w/ Swaged End  | 4    |
| 4     | Ø2.5" Ridge Pole w/ Swaged Ends | 1    |
| 5     | Rectangle "Y" Connection        | 2    |
| 6     | Fabric Cover w/ Cable Insert    | 1    |
| 7     | Frame Hardware Kit              | 1    |