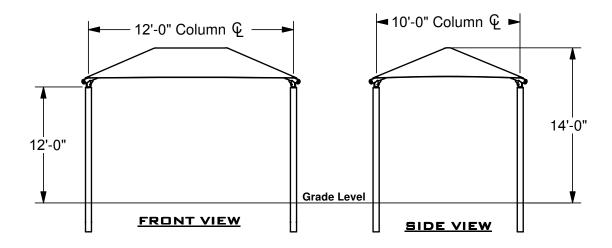

SUPERIOR RECREATIONAL PRODUCTS

These drawings are for reference only and should not be used as construction details. Materials, fasteners, and foundations are subject to change if professionally sealed engineering drawings are required. Designed for 93 MPH Basic Wind Speed.