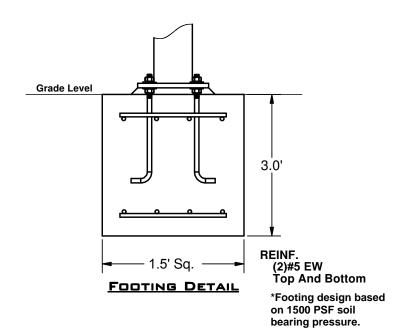

# 10' x 12' x 10'

MODEL #: RD101210SG (With Glide Elbows) RD101210SN (Without Glide Elbows)

| REF.# | PART DESCRIPTION                  | QTY. |
|-------|-----------------------------------|------|
| 1     | Ø5.0" Capped Surface Mount Column | 4    |
| 2     | Angled Elbow                      | 4    |
| 3     | Ø2.5" Hip Rafter w/ Swaged End    | 4    |
| 4     | Ø2.5" Ridge Pole w/ Swaged Ends   | 1    |
| 5     | Rectangle "Y" Connection          | 2    |
| 6     | Fabric Cover w/ Cable Insert      | 1    |
| 7     | Frame Hardware Kit                | 1    |

# 10' x 12' x 10'

MODEL #: RD101210IG (With Glide Elbows) RD101210IN (Without Glide Elbows)

| REF.# | PART DESCRIPTION                | QTY. |
|-------|---------------------------------|------|
| 1     | Ø5.0" Capped Embedded Column    | 4    |
| 2     | Angled Elbow                    | 4    |
| 3     | Ø2.5" Hip Rafter w/ Swaged End  | 4    |
| 4     | Ø2.5" Ridge Pole w/ Swaged Ends | 1    |
| 5     | Rectangle "Y" Connection        | 2    |
| 6     | Fabric Cover w/ Cable Insert    | 1    |
| 7     | Frame Hardware Kit              | 1    |