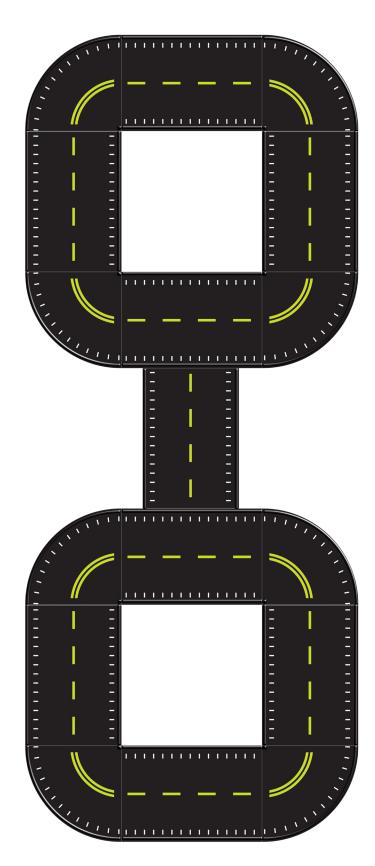

## InfinityPlaygrounds Forever Building Imaginations Through Play

Atlanta Crazy Eight Trike Path

The Atlanta Crazy Eight Trike Path helps keep trikes and riders safer, away from other playground traffic. Easy to set-up, change, and maintain the Atlanta Crazy Eight Trike Path instantly improves the playground experience. Build their imagination by varying the track and its accessories.

## Accessories and stripe kits sold separately

Atlanta Crazy Eight IP-9070 Size: 45'8" x 18'11" Weight: 492 lbs